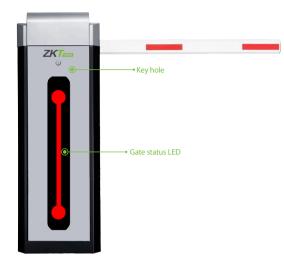

|                       |
| Motor MCBF                   | 1 million times                                            |                            |                       |
| Boom Information             |                                                            |                            |                       |
| Boom Type                    | Telescopic boom                                            | Straight boom with LED     | Folding boom          |
| Boom Length                  | 4.5m(packaging length 2.8m),<br>6m (packaging length 3.6m) | Max 4.5m                   | Max 4m                |
| Opening / Closing Time       | 3s(max 4.5m), 6s(max 6m)                                   | 3s                         | 3s                    |

## **Product Details**











## **Dimensions (mm)**



Left fixed: The cabinet on the left

Right fixed: The cabinet on the right



V1.0 2021.03.01