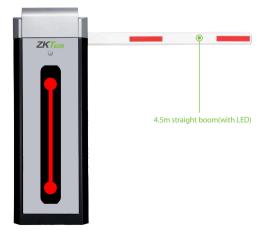

## **Specifications**

| Gate Opening / Closing Time  | 3s (max. 4.5m), 6s (max. 6m)                               | Working Temperature Range  | -25°C ~ +75°C         |
|------------------------------|------------------------------------------------------------|----------------------------|-----------------------|
| Supply Voltage               | AC110V/220V, 50/60Hz                                       | Working Humidity Range     | ≤90%                  |
| Power Consumption            | 100W (max. 120W)                                           | Housing Dimensions (D*W*H) | 350 * 280 * 1010 (mm) |
| Remote Controlling Distance  | ≤30m                                                       | Packing Dimensions (D*W*H) | 420 * 405 * 1100 (mm) |
| Remote Controlling Frequency | 430MHz                                                     | Net Weight                 | 45kg                  |
| Cabinet Material             | Cold rolled steel                                          | Gross Weight               | 47kg                  |
| Boom Material                | Aluminum and wood                                          |                            |                       |
| Motor MCBF                   | 1 million times                                            |                            |                       |
| Boom Information             |                                                            |                            |                       |
| Boom Type                    | Telescopic boom                                            | Straight boom with LED     | Folding boom          |
| Boom Length                  | 4.5m(packaging length 2.8m),<br>6m (packaging length 3.6m) | Max 4.5m                   | Max 4m                |
| Opening / Closing Time       | 3s(max 4.5m), 6s(max 6m)                                   | 3s                         | 3s                    |