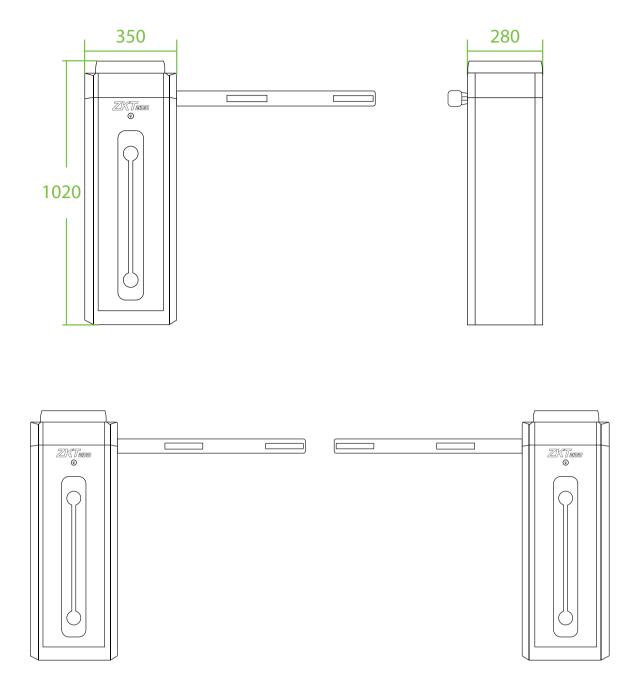

## **Specifications**

| Gate Opening / Closing Time  | 3s (max. 4.5m), 6s (max. 6m)                               | Working Temperature Range  | -25°C ~ +75°C         |
|------------------------------|------------------------------------------------------------|----------------------------|-----------------------|
| Supply Voltage               | AC110V/220V, 50/60Hz                                       | Working Humidity Range     | ≤90%                  |
| Power Consumption            | 100W (max. 120W)                                           | Housing Dimensions (D*W*H) | 350 * 280 * 1010 (mm) |
| Remote Controlling Distance  | ≤30m                                                       | Packing Dimensions (D*W*H) | 420 * 405 * 1100 (mm) |
| Remote Controlling Frequency | 430MHz                                                     | Net Weight                 | 45kg                  |
| Cabinet Material             | Cold rolled steel                                          | Gross Weight               | 47kg                  |
| Boom Material                | Aluminum and wood                                          |                            |                       |
| Motor MCBF                   | 1 million times                                            |                            |                       |
| Boom Information             |                                                            |                            |                       |
| Boom Type                    | Telescopic boom                                            | Straight boom with LED     | Folding boom          |
| Boom Length                  | 4.5m(packaging length 2.8m),<br>6m (packaging length 3.6m) | Max 4.5m                   | Max 4m                |
| Opening / Closing Time       | 3s(max 4.5m), 6s(max 6m)                                   | 3s                         | 3s                    |

## **Dimensions (mm)**

Left fixed: The cabinet on the left

Right fixed: The cabinet on the right

V1.0 2021.03.01