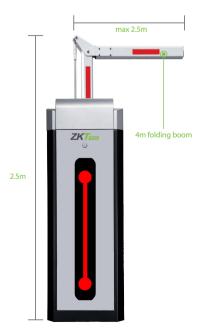

## **Specifications**

| Gate Opening / Closing Time  | 3s (max. 4.5m), 6s (max. 6m)                               | Working Temperature Range  | -25°C ~ +75°C         |
|------------------------------|------------------------------------------------------------|----------------------------|-----------------------|
| Supply Voltage               | AC110V/220V, 50/60Hz                                       | Working Humidity Range     | ≤90%                  |
| Power Consumption            | 100W (max. 120W)                                           | Housing Dimensions (D*W*H) | 350 * 280 * 1010 (mm) |
| Remote Controlling Distance  | ≤30m                                                       | Packing Dimensions (D*W*H) | 420 * 405 * 1100 (mm) |
| Remote Controlling Frequency | 430MHz                                                     | Net Weight                 | 45kg                  |
| Cabinet Material             | Cold rolled steel                                          | Gross Weight               | 47kg                  |
| Boom Material                | Aluminum and wood                                          |                            |                       |
| Motor MCBF                   | 1 million times                                            |                            |                       |
| Boom Information             |                                                            |                            |                       |
| Boom Type                    | Telescopic boom                                            | Straight boom with LED     | Folding boom          |
| Boom Length                  | 4.5m(packaging length 2.8m),<br>6m (packaging length 3.6m) | Max 4.5m                   | Max 4m                |
| Opening / Closing Time       | 3s(max 4.5m), 6s(max 6m)                                   | 3s                         | 3s                    |