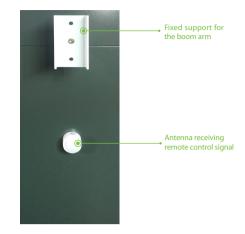

|                       |
| Motor MCBF                   | 1 million times                                            |                            |                       |
| Boom Information             |                                                            |                            |                       |
| Boom Type                    | Telescopic boom                                            | Straight boom with LED     | Folding boom          |
| Boom Length                  | 4.5m(packaging length 2.8m),<br>6m (packaging length 3.6m) | Max 4.5m                   | Max 4m                |
| Opening / Closing Time       | 3s(max 4.5m), 6s(max 6m)                                   | 3s                         | 3s                    |

## **Product Details**











## **Dimensions (mm)**



Left fixed: The cabinet on the left

Right fixed: The cabinet on the right



V1.0 2021.03.01