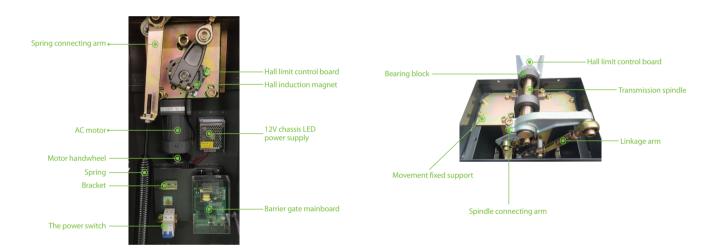

|                       |
| Motor MCBF                   | 1 million times                                            |                            |                       |
| Boom Information             |                                                            |                            |                       |
| Boom Type                    | Telescopic boom                                            | Straight boom with LED     | Folding boom          |
| Boom Length                  | 4.5m(packaging length 2.8m),<br>6m (packaging length 3.6m) | Max 4.5m                   | Max 4m                |
| Opening / Closing Time       | 3s(max 4.5m), 6s(max 6m)                                   | 3s                         | 3s                    |

## **Product Details**











## **Dimensions (mm)**



Left fixed: The cabinet on the left

Right fixed: The cabinet on the right



V1.0 2021.03.01