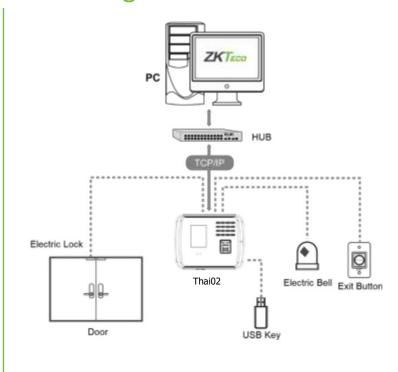

|
| 20% - 80%                                                                                                                                                         |
| 200.25 x 148 x 33.04 mm (Length*Width*Thickness)                                                                                                                  |
| 380g                                                                                                                                                              |
|                                                                                                                                                                   |

#### **Dimensions**





### Configuration