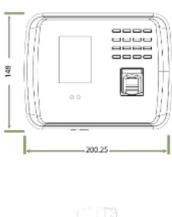

## **Specifications**

| 1,500                                                                                                                                                             |
|-------------------------------------------------------------------------------------------------------------------------------------------------------------------|
| 2,000                                                                                                                                                             |
| 2,000(Optional)                                                                                                                                                   |
| 100,000                                                                                                                                                           |
| 2.8-inch TFT Screen                                                                                                                                               |
| TCP/IP, USB-Host, Wi-Fi (Optional)                                                                                                                                |
| SMS, DTS, Scheduled-bell, Self-Service Query, Automatic Status Switch, T9 Input, Photo ID, Camera, Multi-verification, 12V Output, RS232 Printer (Optional Cable) |
| 3rd Party Electric Lock, Exit Button, Alarm                                                                                                                       |
| ID / MF Cards, Work Code, ADMS                                                                                                                                    |
| DC 12V 1.5A                                                                                                                                                       |
| ≤1 Sec.                                                                                                                                                           |
| 0°c - 45°c                                                                                                                                                        |
| 20% - 80%                                                                                                                                                         |
| 200.25 x 148 x 33.04 mm (Length*Width*Thickness)                                                                                                                  |
| 380g                                                                                                                                                              |
|                                                                                                                                                                   |

#### **Dimensions**