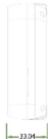

## **Specifications**

| 1,500                                                                                                                                                             |
|-------------------------------------------------------------------------------------------------------------------------------------------------------------------|
| 2,000                                                                                                                                                             |
| 2,000(Optional)                                                                                                                                                   |
| 100,000                                                                                                                                                           |
| 2.8-inch TFT Screen                                                                                                                                               |
| TCP/IP, USB-Host, Wi-Fi (Optional)                                                                                                                                |
| SMS, DTS, Scheduled-bell, Self-Service Query, Automatic Status Switch, T9 Input, Photo ID, Camera, Multi-verification, 12V Output, RS232 Printer (Optional Cable) |
| 3rd Party Electric Lock, Exit Button, Alarm                                                                                                                       |
| ID / MF Cards, Work Code, ADMS                                                                                                                                    |
| DC 12V 1.5A                                                                                                                                                       |
| ≤1 Sec.                                                                                                                                                           |
| 0°c - 45°c                                                                                                                                                        |
| 20% - 80%                                                                                                                                                         |
| 200.25 x 148 x 33.04 mm (Length*Width*Thickness)                                                                                                                  |
| 380g                                                                                                                                                              |
|                                                                                                                                                                   |

#### **Dimensions**