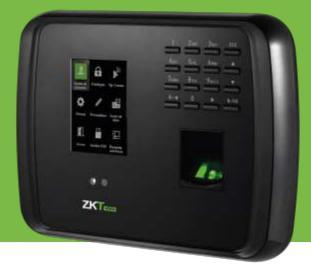

# Thai02

Multi-Bio Time Attendance
Terminal with Access Control
Functions

Thai02 is an innovative product featured with ZK advanced fingerprint and face recognition technologies. It supports multiple verification methods including face, fingerprint, card, password, combinations between them and basic access control functions.

User verification is performed in less than 1 second, which streamlines the process of access.

The communication between the ThaiO2 and PC is by TCP / IP or USB interface for manual data transfer. Its sleek design fits perfectly in any environment.

#### **Features**

- 1,500 Faces, 2,000 Fingerprints, 100,000 Records 2,000 Cards(Optional).
- Multi-languages.
- Communication: TCP/IP, USB-Host, Wi-Fi (Optional).
- High verification speed.
- Professional firmware and platform make it more flexible.
- Intuitive and stunning UI design.