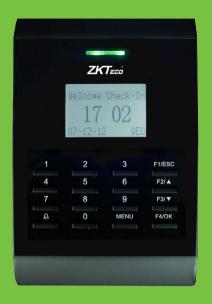

## SC403 RFID Access Control Terminal

SC403 is a RFID Access Control Terminal that enables a simple and easy control. It has a built-in auxiliary input function which enhances the flexibility to be connected with wired detector or emergency switch. With multi-verification methods by combinations of PIN, password and card, high level of security and flexibility are guaranteed. Moreover, the product supports USB flash drive for offline data management. Its convenience and adaptability allow it to be well deployed in residential housing, offices and any other public facilities.

#### **Features**

- Built-in serial and ethernet ports sensor
- Built-in weigand input/output ports
- Built-in USB port allows for manual data transfer
- Tamper switch
- Supports 50 time zones, 5 groups, and 10 combinations
- Less than 1 second user recognition